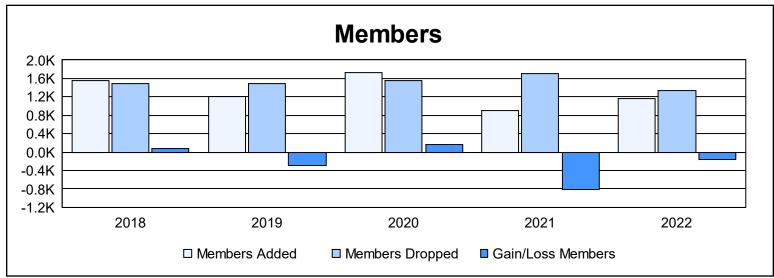

| Year      | New<br>Clubs | Dropped<br>Clubs | Gain/<br>Loss<br>Clubs | New<br>Members | Charter<br>Members | Reinstate<br>Members | Transfer<br>Members | Total<br>Member<br>Added | Total<br>Members<br>Dropped | Gain/<br>Loss<br>Members |
|-----------|--------------|------------------|------------------------|----------------|--------------------|----------------------|---------------------|--------------------------|-----------------------------|--------------------------|
| 2017-2018 | 1            | 7                | -6                     | 1,451          | 30                 | 26                   | 49                  | 1,556                    | 1,487                       | 69                       |
| 2018-2019 | 0            | 11               | -11                    | 1,149          | 0                  | 18                   | 47                  | 1,214                    | 1,497                       | -283                     |
| 2019-2020 | 3            | 9                | -6                     | 1,536          | 77                 | 64                   | 51                  | 1,728                    | 1,560                       | 168                      |
| 2020-2021 | 0            | 11               | -11                    | 805            | 9                  | 27                   | 54                  | 895                      | 1,715                       | -820                     |
| 2021-2022 | 3            | 7                | -4                     | 1,018          | 95                 | 19                   | 31                  | 1,163                    | 1,328                       | -165                     |
| Average   | 1            | 9                | -8                     | 1,192          | 42                 | 31                   | 46                  | 1,311                    | 1,517                       | -206                     |