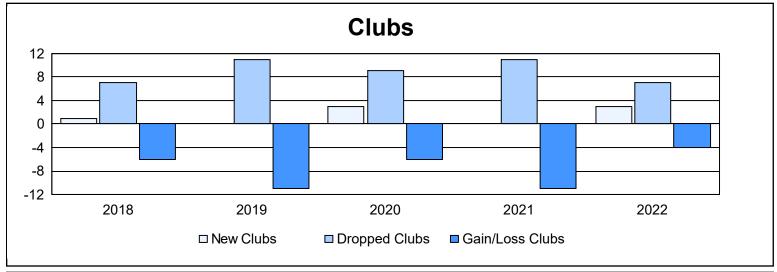

| Year      | New<br>Clubs | Dropped<br>Clubs | Gain/<br>Loss<br>Clubs | New<br>Members | Charter<br>Members | Reinstate<br>Members | Transfer<br>Members | Total<br>Member<br>Added | Total<br>Members<br>Dropped | Gain/<br>Loss<br>Members |
|-----------|--------------|------------------|------------------------|----------------|--------------------|----------------------|---------------------|--------------------------|-----------------------------|--------------------------|
| 2017-2018 | 1            | 7                | -6                     | 1,451          | 30                 | 26                   | 49                  | 1,556                    | 1,487                       | 69                       |
| 2018-2019 | 0            | 11               | -11                    | 1,149          | 0                  | 18                   | 47                  | 1,214                    | 1,497                       | -283                     |
| 2019-2020 | 3            | 9                | -6                     | 1,536          | 77                 | 64                   | 51                  | 1,728                    | 1,560                       | 168                      |
| 2020-2021 | 0            | 11               | -11                    | 805            | 9                  | 27                   | 54                  | 895                      | 1,715                       | -820                     |
| 2021-2022 | 3            | 7                | -4                     | 1,018          | 95                 | 19                   | 31                  | 1,163                    | 1,328                       | -165                     |
| Average   | 1            | 9                | -8                     | 1,192          | 42                 | 31                   | 46                  | 1,311                    | 1,517                       | -206                     |